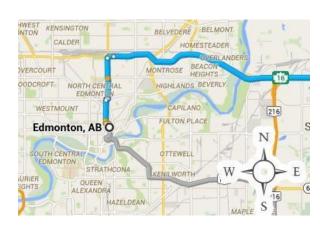

## **Directions to Storch Knives**

From Edmonton, Alberta:

1 h 30 min (171 km)

1. Merge onto AB 16E/Yellowhead HWY East/Transcanada Highway toward Lloydminster, AB.

Continue on Yellowhead HWY East for 159km (1 h 40 min)