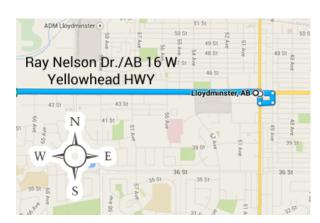

## **Directions to Storch Knives**

From Edmonton, Alberta:

1 h 30 min (171 km)

1. Merge onto AB 16E/Yellowhead HWY East/Transcanada Highway toward Lloydminster, AB.

Continue on Yellowhead HWY East for 159km (1 h 40 min)

2. Turn right onto Range Rd. 93

Continue on Range Rd. 93 South for 5km (5 min)

3. Turn left onto Township Rd. #500

Continue on TWP Rd. #500 for 1/2 km

Destination on the left at #9226 TWP. Rd. #500