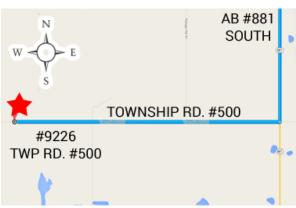

2. Turn right onto Range Rd. 93

Continue on Range Rd. 93 South for 5km (5 min)

3. Turn left onto Township Rd. #500

Continue on TWP Rd. #500 for 1/2 km

Destination on the left at #9226 TWP. Rd. #500

2. Turn Left onto AB-881 South

Continue on AB-881 South for 5 km (5 min)

3. Turn Right onto Township Rd. #500

Continue on Township Rd. #500 for 4.5 km (5 min)

Destination on the right at #9226 TWP Rd. #500.