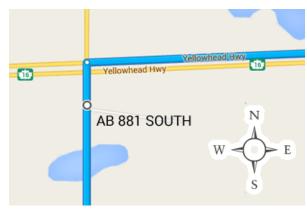

## **Directions to Storch Knives**

From Lloydminster, Alberta: 🗭 1 hour (91 km)

 Merge onto AB 16w/Yellowhead HWY West/Transcanada Highway toward Edmonton, AB.

Continue on Yellowhead HWY West for 91 km (1 hour )

2. Turn Left onto AB-881 South

Continue on AB-881 South for 5 km (5 min)

3. Turn Right onto Township Rd. #500

Continue on Township Rd. #500 for 4.5 km (5 min)

Destination on the right at #9226 TWP Rd. #500.