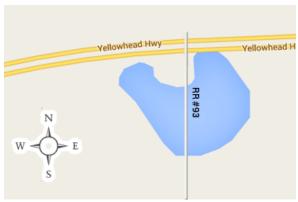

2. Turn right onto Range Rd. 93

Continue on Range Rd. 93 South for 5km (5 min)

3. Turn left onto Township Rd. #500

Continue on TWP Rd. #500 for 1/2 km

Destination on the left at #9226 TWP. Rd. #500