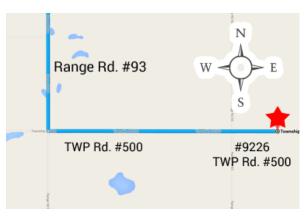

2. Turn right onto Range Rd. 93

Continue on Range Rd. 93 South for 5km (5 min)

3. Turn left onto Township Rd. #500

Continue on TWP Rd. #500 for 1/2 km

Destination on the left at #9226 TWP. Rd. #500